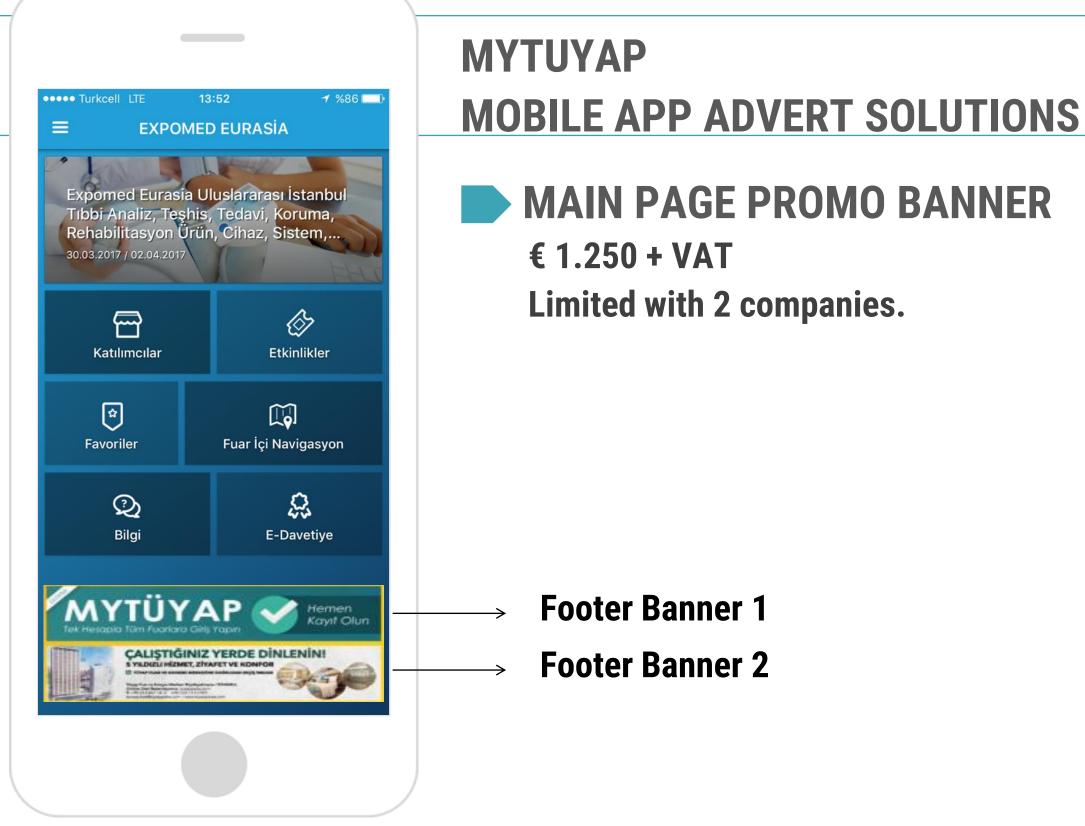

### **MY TUYAP MOBILE APPLICATION**

Banners on the My Tuyap mobile application

# **MY TUYAP MOBILE APPLICATION BANNER**