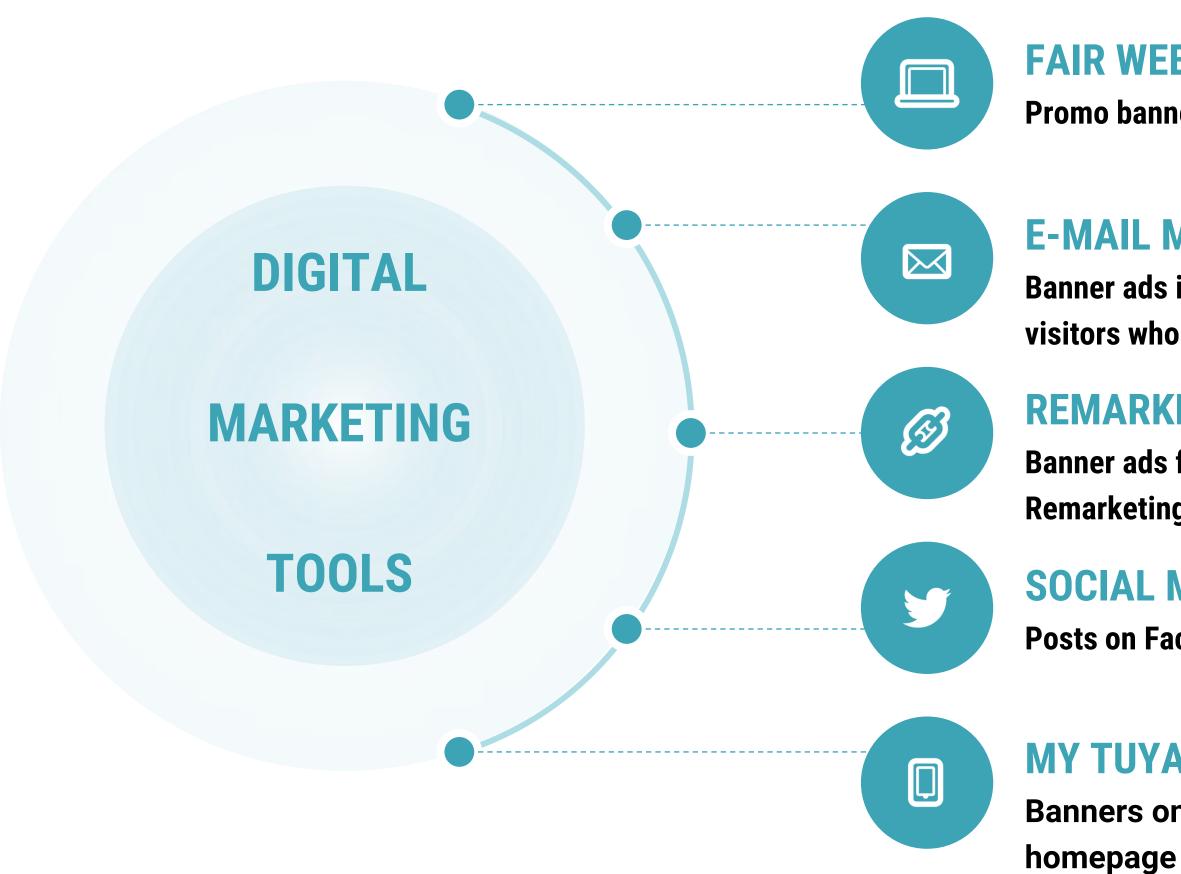

# **FAIR WEBSITE**

**Promo banners on the fair website homepage** 

# **E-MAIL MARKETING**

Banner ads in mailings sent to all local and foreign visitors who fill out the online invitation forms.

# REMARKETING

Banner ads for the attention of all visitors via **Remarketing Application** 

# **SOCIAL MEDIA ADVERTISEMENTS**

Posts on Facebook and LinkedIn pages

### **MY TUYAP MOBILE APPLICATION**

Banners on the My Tuyap mobile application