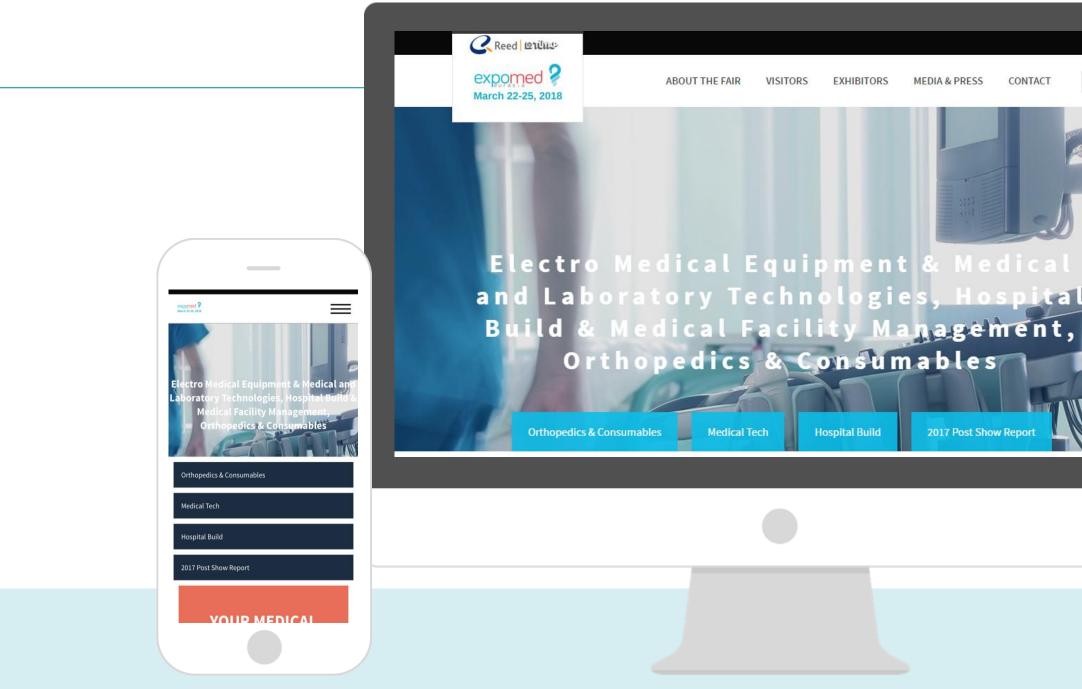

# **FAIR WEB SITE PROMO BANNER**

**Promo-banners displayed over 400,000 annually on the** homepage of Expomed Eurasia Fair, compatible with all devices.

Share news about your company on Facebook and Linkedin pages, for two times each.

# MAKE YOUR BRAND STAND OUT ANYTIME, ANYWHERE

Promote your brand on promo banner areas on the homepage of the Expomed Eurasia fair website which is compatible with all devices and receives 400,000 views throughout the year.